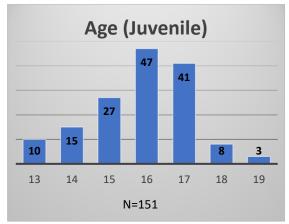

## Daily Data Dashboard – May 4, 2023 Demographics for JTDC Population Thursday Morning Midnight Count

Total # of probation Involved youth1: 1,184

Data sources: cFive Supervisor – Probation Population and RMIS – JTDC Population