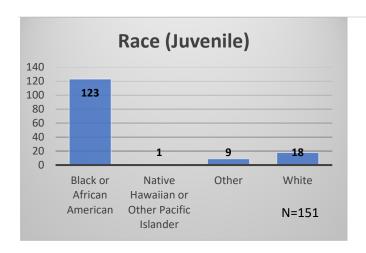

## Daily Data Dashboard – May 4, 2023 Demographics for JTDC Population Thursday Morning Midnight Count

Total # of probation Involved youth1: 1,184

Data sources: cFive Supervisor – Probation Population and RMIS – JTDC Population