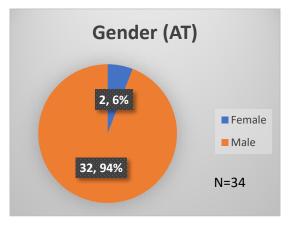

<sup>\*</sup>Age, Gender and Race for Criminal Court population (N=1) is not represented in this report.