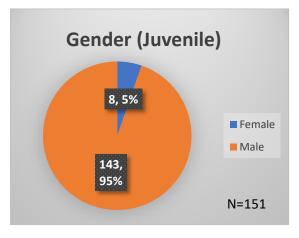

## Daily Data Dashboard – May 4, 2023 Demographics for JTDC Population Thursday Morning Midnight Count

Total # of probation Involved youth1: 1,184

Data sources: cFive Supervisor – Probation Population and RMIS – JTDC Population