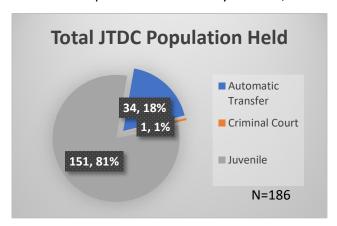

## Daily Data Dashboard – May 4, 2023 Demographics for JTDC Population Thursday Morning Midnight Count

Total # of probation Involved youth1: 1,184

Data sources: cFive Supervisor – Probation Population and RMIS – JTDC Population

<sup>\*</sup>Age, Gender and Race for Criminal Court population (N=1) is not represented in this report.