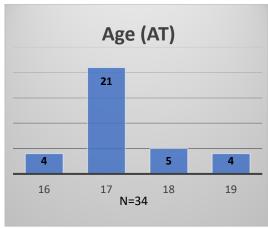

## Daily Data Dashboard – May 4, 2023 Demographics for JTDC Population Thursday Morning Midnight Count

Total # of probation Involved youth1: 1,184

Data sources: cFive Supervisor – Probation Population and RMIS – JTDC Population